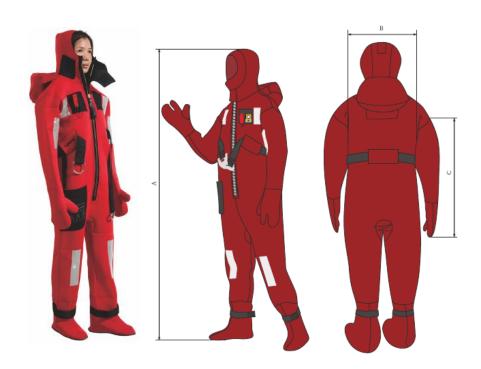

## CHILD IMMERSION SUIT WITH PILLOW

The immersion suit is sepcially designed for child according to SOLAS and made of 5mm neoprene to provide good heat insulation to keep body warm in water. It is quick and easy to wear.

## **Technical specification**

Standards: SOLAS 1974/96 and amendment

Material: Neoprene Buoyancy: ≥ 90N

Insulation property: keep 6 hours in 0  $\sim$  +2  $^{\circ}$ C calm water, the wearer body temperature drops not more than 2  $^{\circ}$ C

Accessories: fit with self-lighting light, whistles, partner ropes and pulling loop

| SIZE | FIT of HEIGHT | Α     | В     | С    | PART NO. |
|------|---------------|-------|-------|------|----------|
|      | (cm)          | (cm)  | (cm)  | (cm) |          |
| S    | 90 ~ 110      | ~ 110 | ~ 70  | ~ 47 | WR431014 |
| М    | 100 ~ 130     | ~ 135 | ~ 85  | ~ 55 | WR431015 |
| L    | 130 ~ 150     | ~ 175 | ~ 100 | ~ 63 | WR431016 |