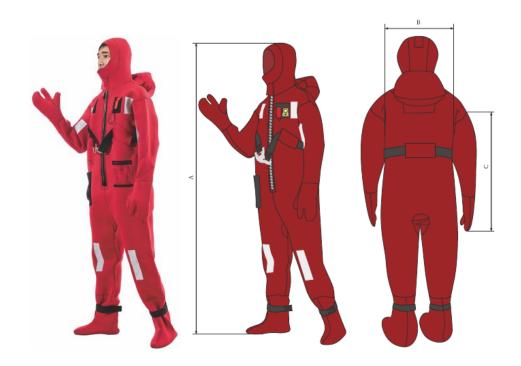

| SIZE | FIT of HEIGHT | Α     | В     | С    | PART NO. |
|------|---------------|-------|-------|------|----------|
|      | (cm)          | (cm)  | (cm)  | (cm) |          |
| М    | 150 ~ 170     | ~ 180 | ~ 110 | ~ 68 | WR431011 |
| L    | 170 ~ 190     | ~ 190 | ~ 120 | ~ 70 | WR431012 |
| XL   | 190 ~ 210     | ~ 205 | ~ 127 | ~ 74 | WR431013 |