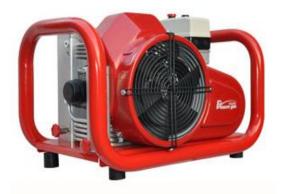

## BREATHING AIR COMPRESSOR MINI100

## Part No.: WR372011

The MINI 100 breathing air compressor is compact structre and humanized handle design for easy extract. Stainless steel cooler and air-cooled intercooler to maximize the body heat. Equipped with oil level mirror to facilitate constant monitoring of crankcase oil level

Air output in accordance with DIN EN 12021 breathing air standards.

The combination of the proven four stage pumping and three phase electrical motor makes this an extremely reliable breathing air compressor.

## **Technical specification**

Filling rate Filling pressure Filling connection Motor power Power source 100l/min 330bar G 5/8" 3kw 440V/60Hz or 380V/50Hz, 3 phases (to be specified, 220V 1 phase is optional)