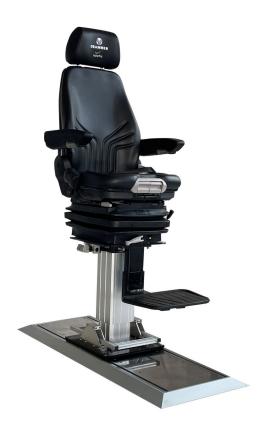

## SQUARE ELEVATED SEAT PEDESTAL

The square elevated seat pedestal is pneumatic operated with square heavy duty lifting column, which can support seat weight in max 45kg.

The square elevated seat pedestal can provide virous accessories include turntable, foldable footrest, deck rail, etc..

With turntable, seat can turn in 360°.

The deck rail is mechanical adjust type, the seat can move along the rail smoothly and lock in any position on rail. The deck rail length can be customized up to 3500m.

## **Accessories**

| Name                           | Part no.    |
|--------------------------------|-------------|
| Squared elevated seat pedestal | WR.SCS.3001 |
| Turntable                      | WR.SCS.3002 |
| Footrest                       | WR.SCS.3003 |
| Deck rail                      | WR.SCS.3004 |