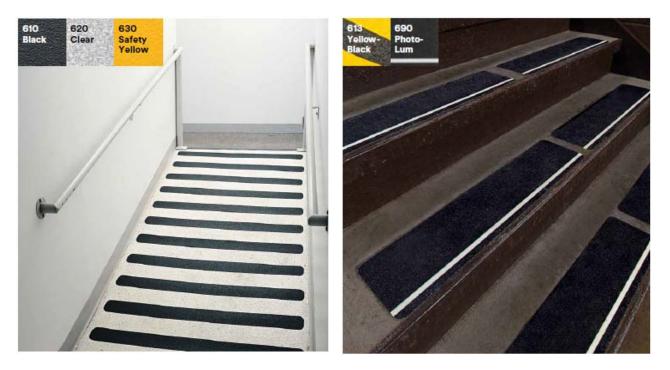

**600 SERIES** is for shoe traffic areas with graphic opportunity. **Photo-Luminescent** | Interior stairways w/o outside lighting | Egresses | For prevention of slips in dark environments. **Yellow-Black** | Visibility | Stands out even more than just yellow or areas that need calling attention to | Marking boundaries | Lane marking. **Clear Graphic** | Clear abrasive over your custom graphic | Retail branding | Directional signage | Watercraft and recreational vehicle graphics

## **Technical specification**

| Part No. | Model | Color            | Description     | Thread sizes       | Tap Sizes                                         |
|----------|-------|------------------|-----------------|--------------------|---------------------------------------------------|
| WR900610 | 610   | Black            | General Purpose | 3/4 in. x 24 in.   | Custom sizes available from 1 in. to 48 in wide x |
| WR900620 | 620   | Clear            |                 | 5-1/2 in. x 5-1/2  | 6 ft. to 480 ft. long. Also available in standard |
| WR900630 | 630   | Safety<br>Yellow |                 | in. 6 in. x 24 in. | sizes.                                            |
| WR900690 | 690   | Photo-Lum        |                 |                    |                                                   |
| WR900613 | 613   | Yellow-<br>Black |                 |                    |                                                   |