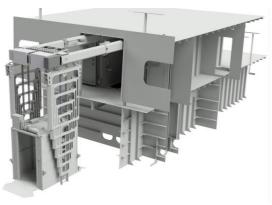

## Further load/ammunition elevator details













## 3. TBV General shipbuilding projects

## Outboard elevator system for Russian icebreaker vessel

TBV Marine Systems developed and delivered an specialized outboard elevator system, allowing to transport people from inside the vessel to the pack of ice. This system is installed and commissioned onboard of a 147 meter Icebreaker class vessel, and is operational in temperatures as low as -40 °C. Horizontal and vertical travel are 6.5m and 7.5m respectively (outboard reach of 3.3m), the system is fit to transport 7 persons, and adapts automatically to heel/trim of the mother vessel.