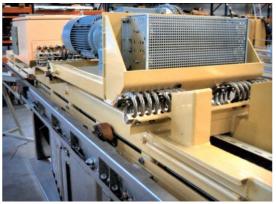

## Outboard elevator system for Russian icebreaker vessel

TBV Marine Systems developed and delivered an specialized outboard elevator system, allowing to transport people from inside the vessel to the pack of ice. This system is installed and commissioned onboard of a 147 meter Icebreaker class vessel, and is operational in temperatures as low as -40 °C. Horizontal and vertical travel are 6.5m and 7.5m respectively (outboard reach of 3.3m), the system is fit to transport 7 persons, and adapts automatically to heel/trim of the mother vessel.