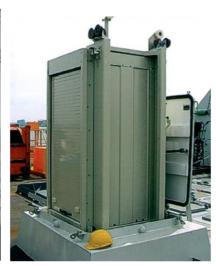

## Outboard elevator system for Russian icebreaker vessel

TBV Marine Systems developed and delivered an specialized outboard elevator system, allowing to transport people from inside the vessel to the pack of ice. This system is installed and commissioned onboard of a 147 meter Icebreaker class vessel, and is operational in temperatures as low as -40 °C. Horizontal and vertical travel are 6.5m and 7.5m respectively (outboard reach of 3.3m), the system is fit to transport 7 persons, and adapts automatically to heel/trim of the mother vessel.