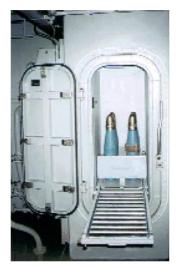

## Further load/ammunition elevator details













## 3. TBV General shipbuilding projects

## Outboard elevator system for Russian icebreaker vessel

TBV Marine Systems developed and delivered an specialized outboard elevator system, allowing to transport people from inside the vessel to the pack of ice. This system is installed and commissioned onboard of a 147 meter Icebreaker class vessel, and is operational in temperatures as low as -40 °C. Horizontal and vertical travel are 6.5m and 7.5m respectively (outboard reach of 3.3m), the system is fit to transport 7 persons, and adapts automatically to heel/trim of the mother vessel.