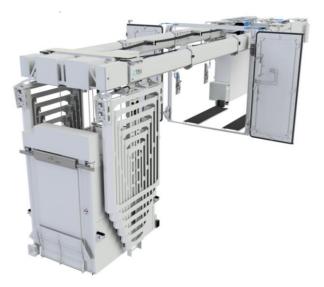

## Further load/ammunition elevator details













## 3. TBV General shipbuilding projects

## Outboard elevator system for Russian icebreaker vessel

TBV Marine Systems developed and delivered an specialized outboard elevator system, allowing to transport people from inside the vessel to the pack of ice. This system is installed and commissioned onboard of a 147 meter Icebreaker class vessel, and is operational in temperatures as low as -40 °C. Horizontal and vertical travel are 6.5m and 7.5m respectively (outboard reach of 3.3m), the system is fit to transport 7 persons, and adapts automatically to heel/trim of the mother vessel.