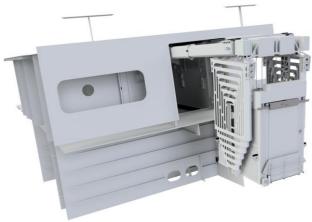

## Further load/ammunition elevator details













## 3. TBV General shipbuilding projects

## Outboard elevator system for Russian icebreaker vessel

TBV Marine Systems developed and delivered an specialized outboard elevator system, allowing to transport people from inside the vessel to the pack of ice. This system is installed and commissioned onboard of a 147 meter Icebreaker class vessel, and is operational in temperatures as low as -40 °C. Horizontal and vertical travel are 6.5m and 7.5m respectively (outboard reach of 3.3m), the system is fit to transport 7 persons, and adapts automatically to heel/trim of the mother vessel.