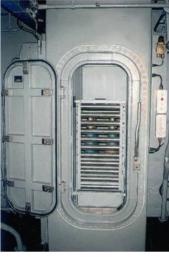

## Further load/ammunition elevator details













## 3. TBV General shipbuilding projects

## Outboard elevator system for Russian icebreaker vessel

TBV Marine Systems developed and delivered an specialized outboard elevator system, allowing to transport people from inside the vessel to the pack of ice. This system is installed and commissioned onboard of a 147 meter Icebreaker class vessel, and is operational in temperatures as low as -40 °C. Horizontal and vertical travel are 6.5m and 7.5m respectively (outboard reach of 3.3m), the system is fit to transport 7 persons, and adapts automatically to heel/trim of the mother vessel.