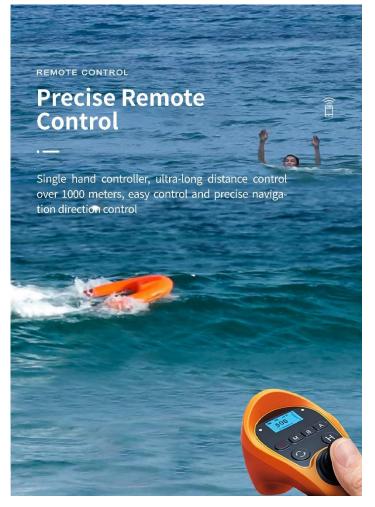

## SAS-Smart Water Rescue Apparatus

Part No.: SAS-01-L

Compared with traditional life saving methods, SAS provide large rescue range, fast speed, can accurately reach the target position. It combines multifunction, Remote control, Navigation adjustment, auto return to base, Two mode positioning, 4G video transfer, Two sides drives and other extended applications. The body color is bright orange with strong visual impact, and there are reflective taps and flash lights, which can be easily recognized in the water at day or night.