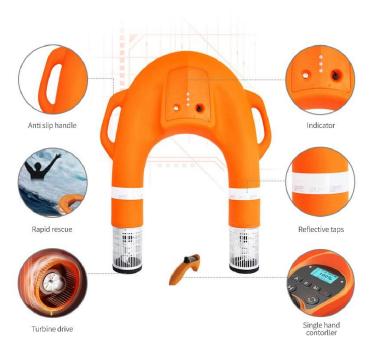

## SAS-Smart Water Rescue Apparatus

Part No.: SAS-01-L

Compared with traditional life saving methods, SAS provide large rescue range, fast speed, can accurately reach the target position. It combines multifunction, Remote control, Navigation adjustment, auto return to base, Two mode positioning, 4G video transfer, Two sides drives and other extended applications. The body color is bright orange with strong visual impact, and there are reflective taps and flash lights, which can be easily recognized in the water at day or night.

## APPEARANCE DESIGN

**\*\*\*** 

The body color is bright orange with strong visual impact, and there are reflective taps and flash lights, which can be easily recognized in the water at day or night