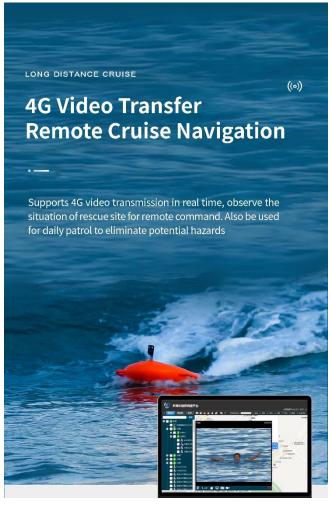

## SAS-Smart Water Rescue Apparatus

Part No.: SAS-01-L

Compared with traditional life saving methods, SAS provide large rescue range, fast speed, can accurately reach the target position. It combines multifunction, Remote control, Navigation adjustment, auto return to base, Two mode positioning, 4G video transfer, Two sides drives and other extended applications. The body color is bright orange with strong visual impact, and there are reflective taps and flash lights, which can be easily recognized in the water at day or night.