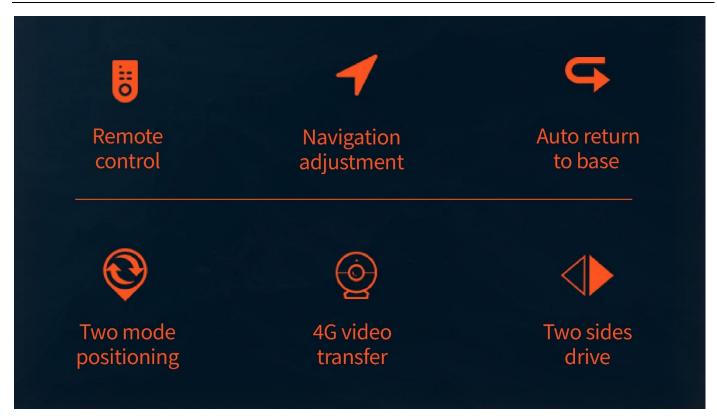

## SAS-Smart Water Rescue Apparatus

Part No.: SAS-01-L

Compared with traditional life saving methods, SAS provide large rescue range, fast speed, can accurately reach the target position. It combines multifunction, Remote control, Navigation adjustment, auto return to base, Two mode positioning, 4G video transfer, Two sides drives and other extended applications. The body color is bright orange with strong visual impact, and there are reflective taps and flash lights, which can be easily recognized in the water at day or night.