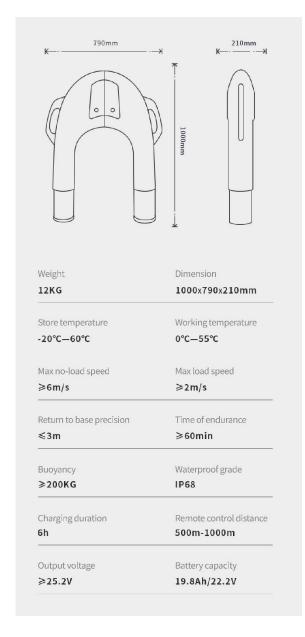

## SAS-Smart Water Rescue Apparatus

Part No.: SAS-01-L

Compared with traditional life saving methods, SAS provide large rescue range, fast speed, can accurately reach the target position. It combines multifunction, Remote control, Navigation adjustment, auto return to base, Two mode positioning, 4G video transfer, Two sides drives and other extended applications. The body color is bright orange with strong visual impact, and there are reflective taps and flash lights, which can be easily recognized in the water at day or night.

## **Technical specification:**

## APPEARANCE DESIGN

**\*\*\*** 

The body color is bright orange with strong visual impact, and there are reflective taps and flash lights, which can be easily recognized in the water at day or night