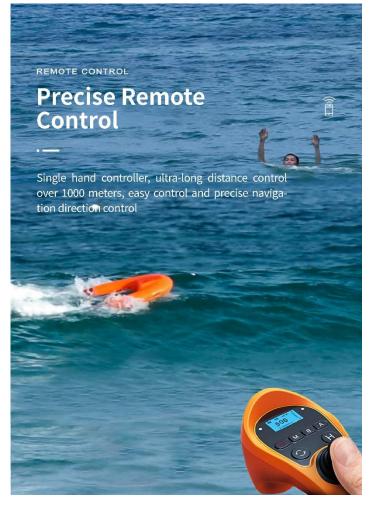

## SAS-Smart Water Rescue Apparatus

Part No.: SAS-01-H

Compared with traditional life saving methods, SAS provide large rescue range, fast speed, can accurately reach the target position. It combines multifunction, Remote control, Navigation adjustment, auto return to base, Two mode positioning, 4G video transfer, Two sides drives and other extended applications. The body color is bright orange with strong visual impact, and there are reflective taps and flash lights, which can be easily recognized in the water at day or night.