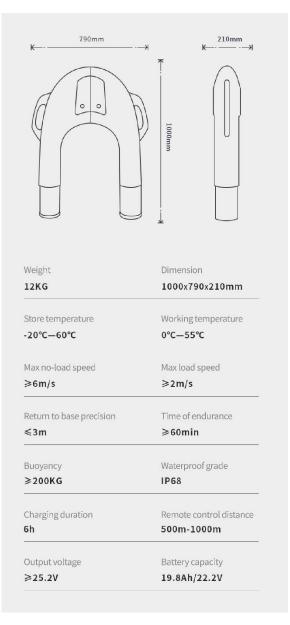

## SAS-Smart Water Rescue Apparatus

Part No.: SAS-01-H

Compared with traditional life saving methods, SAS provide large rescue range, fast speed, can accurately reach the target position. It combines multifunction, Remote control, Navigation adjustment, auto return to base, Two mode positioning, 4G video transfer, Two sides drives and other extended applications. The body color is bright orange with strong visual impact, and there are reflective taps and flash lights, which can be easily recognized in the water at day or night.

## **Technical specification:**









## **Accessories List:**

| Name:                         | Code:     | Picture: | Remarks:                                                                                |
|-------------------------------|-----------|----------|-----------------------------------------------------------------------------------------|
|                               |           |          |                                                                                         |
| lithium battery pack          | WR-SAS001 |          | 2 packs needed for SAS-01-H                                                             |
| Remote Control Unit           | WR-SAS002 |          | Multifunctional, Double rocker handle, compatible for SAS-01-H, Screen is not included. |
| 7 "HD remote control terminal |