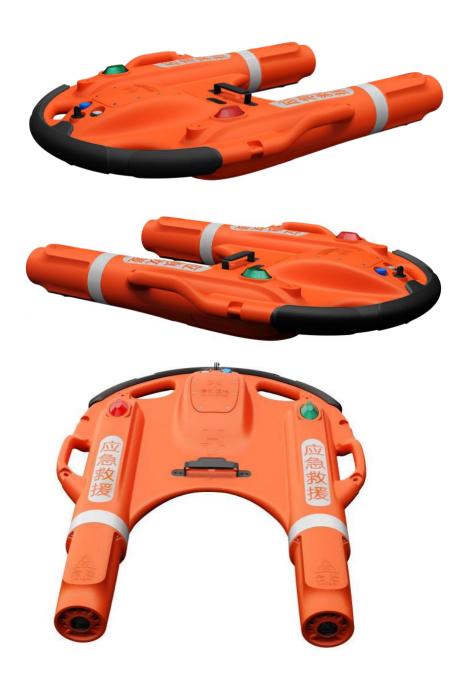

## SAS-Smart Water Rescue Apparatus

Part No.: SAS-01-H

Compared with traditional life saving methods, SAS provide large rescue range, fast speed, can accurately reach the target position. It combines multifunction, Remote control, Navigation adjustment, auto return to base, Two mode positioning, 4G video transfer, Two sides drives and other extended applications. The body color is bright orange with strong visual impact, and there are reflective taps and flash lights, which can be easily recognized in the water at day or night.