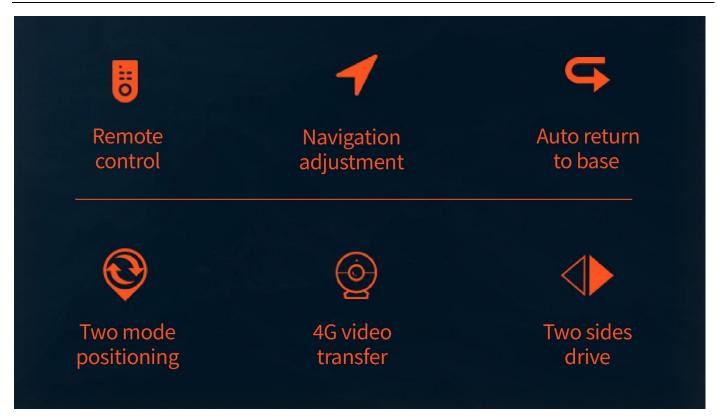

## SAS-Smart Water Rescue Apparatus

Part No.: SAS-01-H

Compared with traditional life saving methods, SAS provide large rescue range, fast speed, can accurately reach the target position. It combines multifunction, Remote control, Navigation adjustment, auto return to base, Two mode positioning, 4G video transfer, Two sides drives and other extended applications. The body color is bright orange with strong visual impact, and there are reflective taps and flash lights, which can be easily recognized in the water at day or night.