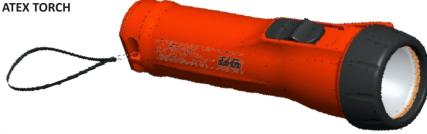

Corrosion resistant

**Temperature Class T95** 

**Ingress Protection IP 67** 

Fire Retarder V 0

**Magnetic Reed Switch** 

**Ambient Temperature** -20°C to +55°C

**Explosion Projected Equipment** 

13 hours battery life (120 Lm) Additional 1 hour for emergency (70 Lm)

**Power Led** 

**Special Led Driver** 

Do not open in hazard area

## SAFE TORCH

ST-23, SAFETMADE ATEX TORCH

SERIAL NO: XX-XXXX XXXX

**IEP 18 ATEX 0581X** II 2G Ex eb ib IIB T4 Gb II 2D Ex tb IIIC T 95 ° C Db, IP 67

Do not open in hazard area-Tehlike alanında acmayın Nicht im Ex-Bereich öffnen- No pas ouvrir en zone Ex