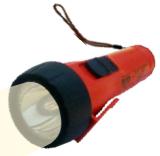

Corrosion resistant

**Temperature Class T95** 

**Ingress Protection IP 67** 

Fire Retarder V 0

**Magnetic Reed Switch** 

**Ambient Temperature** -20°C to +55°C

**Explosion Projected Equipment** 

13 hours battery life (120 Lm) Additional 1 hour for emergency (70 Lm)

**Power Led** 

**Special Led Driver** 

Do not open in hazard area

## SAFE TORCH

ST-23, SAFETMADE ATEX TORCH

SERIAL NO: XX-XXXX XXXX

**IEP 18 ATEX 0581X** II 2G Ex eb ib IIB T4 Gb II 2D Ex tb IIIC T 95 ° C Db, IP 67

Do not open in hazard area-Tehlike alanında acmayın Nicht im Ex-Bereich öffnen- No pas ouvrir en zone Ex