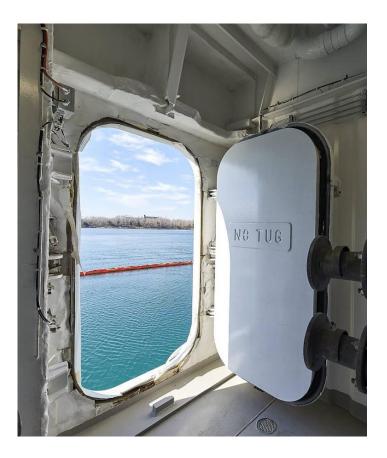

## Passenger Shell Door\_Side Hinge

- Purpose: Passenger in and out from such shell door
- Tight: Watertight or weather-tight
- Operation: Operated by hydraulic cylinder
- Cleat: Locked by hydraulic cleat device
- Emergency: Emergency operation by hand pump

## Passenger Shell Door \_ Swing Arm

- Purpose: Passenger in and out from such shell door
- Tight: Watertight or weather-tight
- Operation: Operated by hydraulic cylinder
- Cleat: Locked by hydraulic cleat device
- Emergency: Emergency operation by hand pump