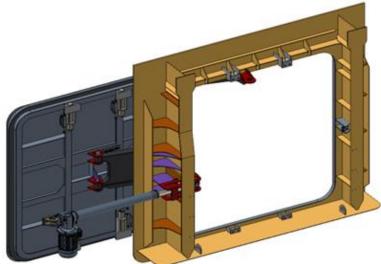

## Passenger Shell Door \_ Swing Arm

- Purpose: Passenger in and out from such shell door
- Tight: Watertight or weather-tight
- Operation: Operated by hydraulic cylinder
- Cleat: Locked by hydraulic cleat device
- Emergency: Emergency operation by hand pump