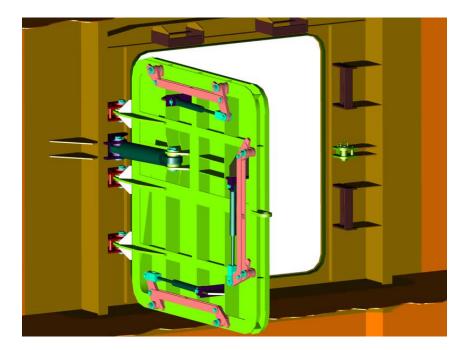

## Passenger Shell Door\_Side Hinge

- Purpose: Passenger in and out from such shell door
- Tight: Watertight or weather-tight
- Operation: Operated by hydraulic cylinder
- Cleat: Locked by hydraulic cleat device
- Emergency: Emergency operation by hand pump