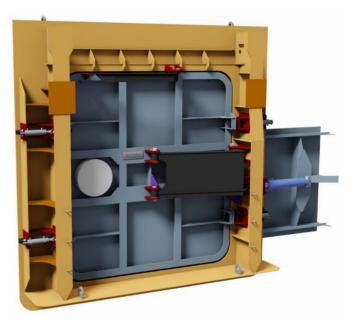

## Passenger Shell Door \_ Swing Arm

- Purpose: Passenger in and out from such shell door
- Tight: Watertight or weather-tight
- Operation: Operated by hydraulic cylinder
- Cleat: Locked by hydraulic cleat device
- Emergency: Emergency operation by hand pump