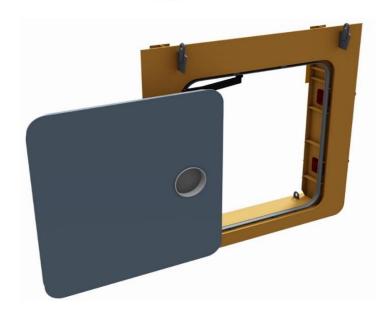

## Passenger Shell Door\_Side Hinge

- Purpose: Passenger in and out from such shell door
- Tight: Watertight or weather-tight
- Operation: Operated by hydraulic cylinder
- Cleat: Locked by hydraulic cleat device
- Emergency: Emergency operation by hand pump