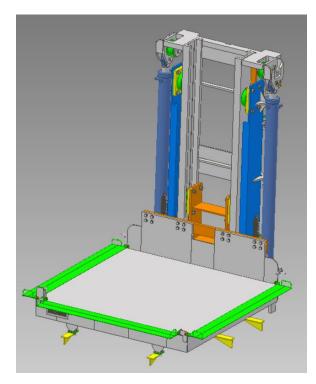

# Mechanical Engineering Solutions

### Lifting platform

- Purpose: Cargo or vehicle lifting
- Tight: Non-tight, WT or weather-tight
- Operation: Operated by hydraulic cylinder
- Cleat: Locked by hydraulic cleat device
- Emergency: Emergency operation by hand pump