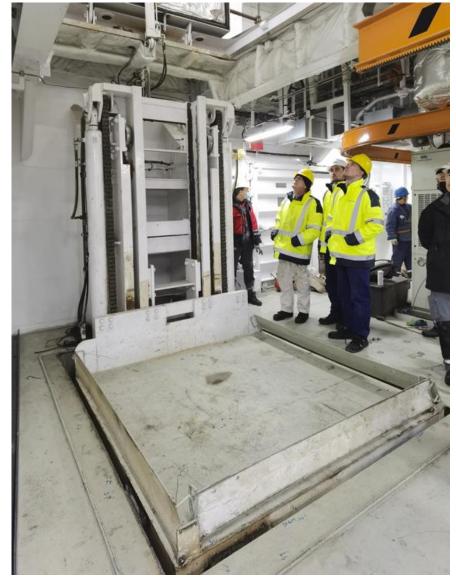

# Mechanical Engineering Solutions

### Lifting platform

- Purpose: Cargo or vehicle lifting
- Tight: Non-tight, WT or weather-tight
- Operation: Operated by hydraulic cylinder
- Cleat: Locked by hydraulic cleat device
- Emergency: Emergency operation by hand pump