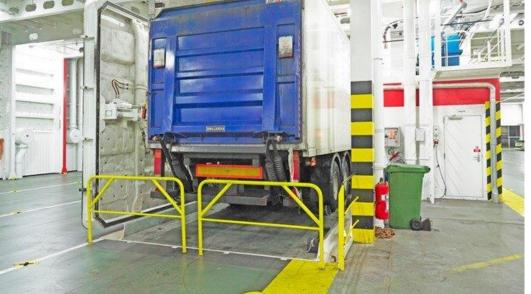

### Lifting platform

- Purpose: Cargo or vehicle lifting
- Tight: Non-tight, WT or weather-tight
- Operation: Operated by hydraulic cylinder
- Cleat: Locked by hydraulic cleat device
- Emergency: Emergency operation by hand pump