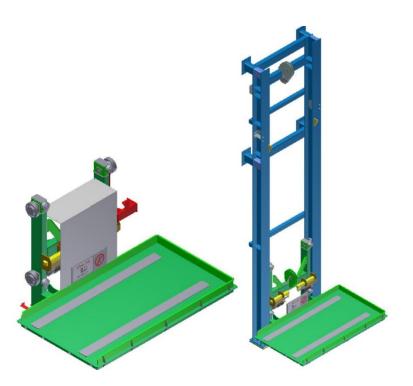

### Lifting platform

- Purpose: Cargo or vehicle lifting
- Tight: Non-tight
- Operation: Operated by electric winch
- Cleat: Locked by electric cleat device