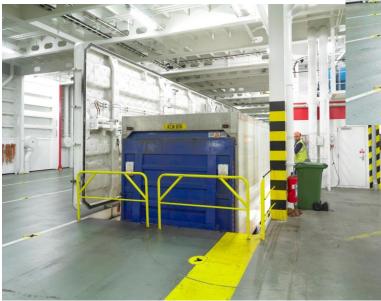

### Lifting platform

- Purpose: Cargo or vehicle lifting
- Tight: Non-tight, WT or weather-tight
- Operation: Operated by hydraulic cylinder
- Cleat: Locked by hydraulic cleat device
- Emergency: Emergency operation by hand pump