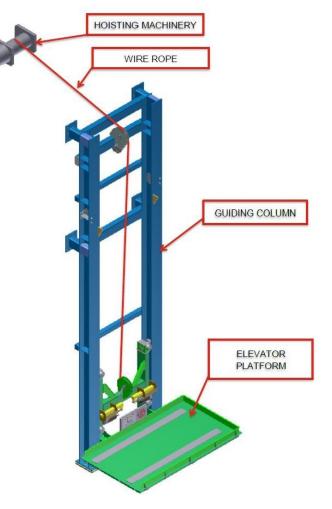

### Lifting platform

- Purpose: Cargo or vehicle lifting
- Tight: Non-tight
- Operation: Operated by electric winch
- Cleat: Locked by electric cleat device