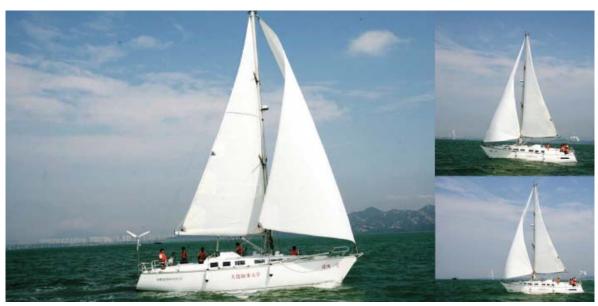

Avant-garde design, classic ship shape, reasonable and practical layout, simple and comfortable decoration, beautiful and generous, smooth lines, strong sense of speed and withstand the test of the wind and waves suitable for unlimited navigation area. The deck layout is reasonable and can accommodate 15 people. The driving area is equipped with A Dew Point salon and a horizontal table for outdoor entertainment. The cabin is wide open, with a kitchen, bathroom and 2 large bedrooms. With good light and it can provide more service space while entertaining.

This ship is longitudinal skeleton type, single deck sailboat, easy to control, safe and comfortable, wide use area, excellent performance, is a very cost-effective sailing boat. This ship meets the whole ship water not sink, has the excellent safety.

The boat is constructed high-performance composite material. The hull is made of high-strength glass, carbon fiber and hybrid fiber, with a high core Properties Balsa PVC, etc., enhance the hull wear resistance and collision resistance.