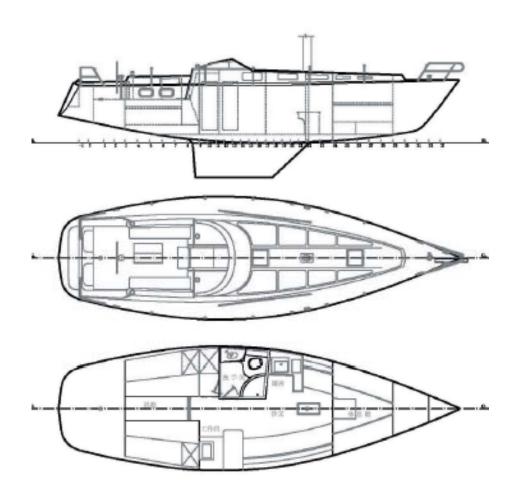

## GENERAL DESCRIPTION

| Туре             | Sailing    |
|------------------|------------|
| Hull             | Monohull   |
| Hull Materials   | Composites |
| DIMENSIONS       |            |
| Length Overall   | 13.20 m    |
| Beam Maximum     | 4.10 m     |
| Depth            | 1.84 m     |
| Draft            | ~0.70 m    |
| Displacement     | ~12.5 t    |
| LOAD CAPACITY    |            |
| People           | 15 P       |
| PERFORMANCE      |            |
| Speed (No Power) | 10 kn      |
|                  |            |

Avant-garde design, classic ship shape, reasonable and practical layout, simple and comfortable decoration, beautiful and generous, smooth lines, strong sense of speed and withstand the test of the wind and waves suitable for unlimited navigation area. The deck layout is reasonable and can accommodate 15 people. The driving area is equipped with A Dew Point salon and a horizontal table for outdoor entertainment. The cabin is wide open, with a kitchen, bathroom and 2 large bedrooms. With good light and it can provide more service space while entertaining.