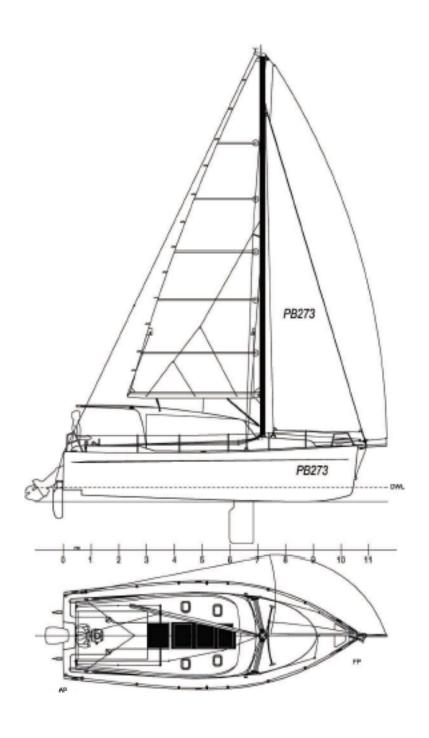

## SAILING BOAT PB273

| GENERAL DESCRIPTION | ۷ |
|---------------------|---|
|---------------------|---|

Engines

Power

| Туре             | Sailing    |
|------------------|------------|
| Hull             | Monohull   |
| Hull Materials   | Composites |
| DIMENSIONS       |            |
| Length Overall   | 8.72 m     |
| Beam Maximum     | 2,92 m     |
| Daft             | 0.3~0.4 m  |
| Displacement     | ~3 t       |
| Sail area        | ~30.00m²   |
| LOAD CAPACITY    |            |
| People           | 6~8 P      |
| PERFORMANCE      |            |
| Speed (Power)    | 15 -20 kn  |
| Speed (No Power) | 10 kn      |
| PROPULSION       |            |