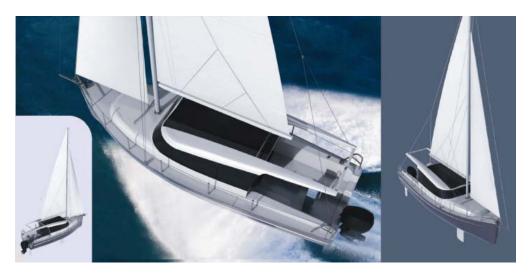

Avant-garde ship design, classic boat, reasonable and practical layout, simple and comfortable decoration, beautiful and generous, smooth lines, fast feeling. The driving area is equipped with open seating and horizontal platform for outdoor entertainment activity. The cabin is spacious with a kitchen, bathroom and bedroom, good light , providing more services while entertaining.

The hull is longitudinal skeleton type, single deck sailboat, easy to operate, safe and comfortable. With excellent performance and no need for berth, convenient parking and low maintenance cost, it is a power sailing dual-purpose yacht used to shelter the navigation area with high cost performance.