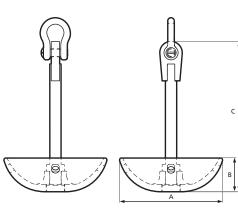

## PLOUGH ANCHOR

((5))

| Weight | А      | В   | С    | Suitable shackle              |
|--------|--------|-----|------|-------------------------------|
| Kgs    | mm     | mm  | mm   | •                             |
| 50     | Ø 430  | 115 | 680  | SWL 13.5T Bow with flush head |
| 100    | Ø 550  | 180 | 802  | SWL 13.5T Bow with flush head |
| 150    | Ø 655  | 210 | 968  | SWL 13.5T Bow with flush head |
| 250    | Ø 730  | 245 | 988  | SWL 13.5T Bow with flush head |
| 350    | Ø 750  | 265 | 988  | SWL 13.5T Bow with flush head |
| 500    | Ø 750  | 330 | 988  | SWL 13.5T Bow with flush head |
| 5000   | Ø 2005 | 546 | 3648 | SWL 13.5T Bow with flush head |