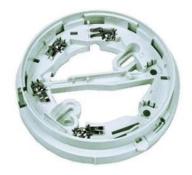

## Tyco 4B 4" Detector Base

Part No.: 517.050.041

Tyco 4B 4" Detector Base 517.050.041

The new Tyco 4B 4" detector base is designed to snap-fit to the ceiling tile adaptor or it can be screw fixed to a ceiling in the traditional manner.

## **Features**

- ✓ Compatible with 830 series detectors
- ✓ Drives a remote indicator
- ✓ Detector locking pin provided with every base
- ✓ Snap fits to the Time Saver Ceiling Tile Adaptor
- ✓ Fits directly to a British or European electrical back box
- √ Temporary park position
- ✓ Break-outs for surface mount
- ✓ Product Code: 4B (517.050.041)